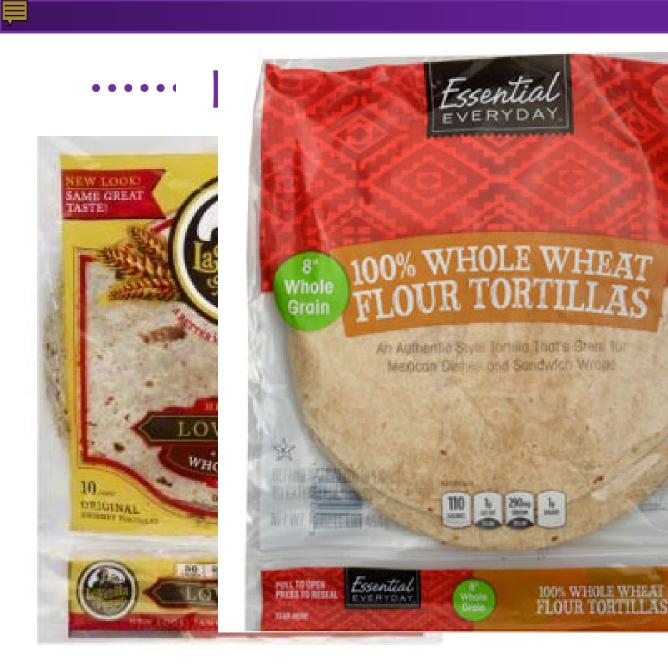

## Whole Grain-Rich .....

- Whole-wheat flour
- Oatmeal
- Brown Rice
- Quinoa
- Wild Rice

- Whole-wheat bread
- Whole-grain cereal
- Whole-wheat pasta
- Whole-grain crackers

## Whole grain is the first ingredient listed (or second after water)

The product includes a FDA approved health claim