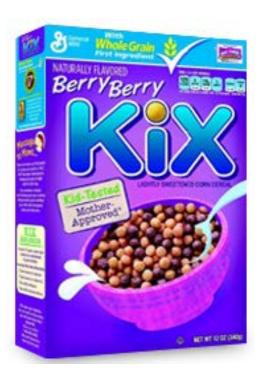

### ······ Cereal Sugar Limits ······

| NUTRITION                                                  | -a                 | CTS                        |
|------------------------------------------------------------|--------------------|----------------------------|
| Serving Size 1 ¼ cup (33g)<br>Servings Per Container abour | + 10               |                            |
| Servings Per Container abou                                | 10                 |                            |
| Amount Per Serving                                         | Berry<br>Berry Kix | with ¾<br>cup skim<br>milk |
| Calories                                                   | 120                | 160                        |
| Calories from Fat                                          | 15                 | 15                         |
|                                                            | % Dai              | ly Value**                 |
| Total Fat 1.5g*                                            | 2%                 | 2%                         |
| Saturated Fat 0g                                           | 0%                 | 0%                         |
| Trans Fat 0g                                               |                    |                            |
| Polyunsaturated Fat 0.5g                                   |                    |                            |
| Monounsaturated Fat 0.5g                                   |                    |                            |
| Cholesterol Omg                                            | 0%                 | 1%                         |
| Sodium 170mg                                               | 7%                 | 10%                        |
| Potassium 70mg                                             | 2%                 | 8%                         |
| Total Carbohydrate 28g                                     | 9%                 | 11%                        |
| Dietary Fiber 2g                                           | 7%                 | 7%                         |
| Sugars 7g                                                  |                    |                            |
| Other Carbohydrate 19g                                     |                    |                            |
| Protein 2g                                                 |                    |                            |
|                                                            |                    |                            |

**Ingredients:** Whole Grain Corn, Corn Meal, Sugar, Canola Oil, Salt, Brown Sugar Syrup, Tricalcium Phosphate, Vegetable and Fruit Juice Color, Trisodium Phosphate, Citric Acid, Natural Flavor. Vitamin E Added to Preserve Freshness.