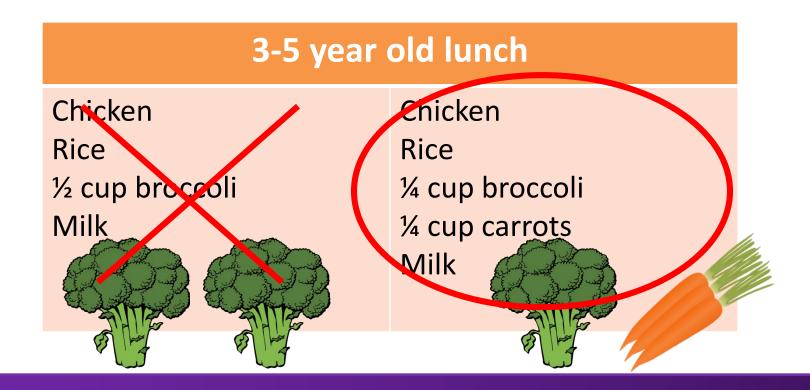

## •••••• Vegetables and Fruits ••••••

- Separate vegetable and fruit components
- At least one vegetable is required at lunch/dinner
- Two fruits at lunch/dinner no longer creditable

### ······ Vegetables and Fruits ······

 Option to serve two different vegetables at lunch or supper