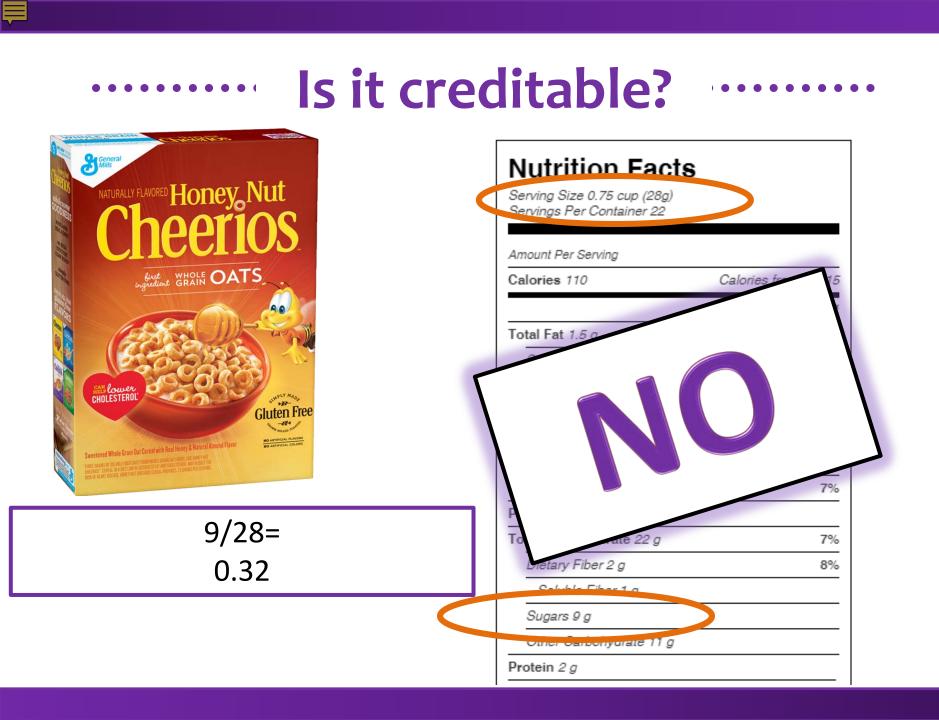

### Nutrition Facts

Serving Size 0.75 cup (28g) Servings Per Container 22

Amount Per Servina Calories from Fat 15 Calories 110 % Daily Value<sup>x</sup> Total Fat 1.5 g 2% Saturated Fat 0 g 0% Trans Fat 0 g Polyunsaturated Fat 0.5 g Monounsaturated Fat 0.5 g Cholesterol 0 mg 0% Sodium 160 mg 7% Potassium 115 mg Total Carbohydrate 22 g 7% Dietary Fiber 2 g 8% Caluble Eibard a Sugars 9 g other carbonydrate 11 g Protein 2 g

### ..... Is It Creditable? .....

- 1. Find serving size in grams and the grams of sugars
- 2. Divide *sugars* by *serving size (in grams)*
- 3. If the answer is:

Equal to or less than 0.21 – Creditable

Greater than 0.21 – Not Creditable