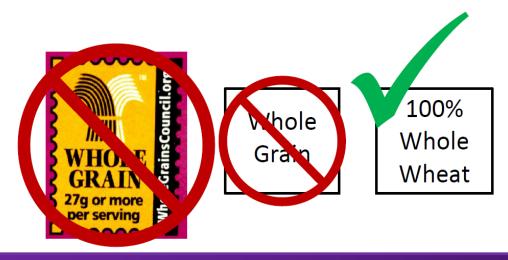

## Whole grain is the first ingredient listed (or second after water)

The product includes a FDA approved health claim

#### ••••• Determining Whole Grain-Rich •••••

### Tips:

- Enriched grains must include the word "enriched"
  - Ex: Enriched wheat flour
- Ignore wheat gluten
- Ignore bran and germ
  - Unless one of these is the first ingredient, in which case the product is not creditable as a grain
- Ignore everything listed as less than 2% of the product