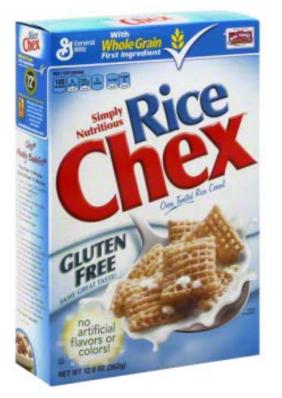

### ······ Cereal Sugar Limits ······

### Nutrition Facts

Serving Size 1 cups (27g) Servings Per Container 12

| Amount Per Serving      |                     |
|-------------------------|---------------------|
| Calories 100            | Calories from Fat § |
|                         | % Daily Value       |
| Total Fat 0.5 g         | 1%                  |
| Saturated Fat 0 g       | 0%                  |
| Trans Fat 0 g           |                     |
| Cholesterol 0 mg        | 0%                  |
| Sodium 220 mg           | 9%                  |
| Potassium 50 mg         |                     |
| Total Carbohydrate 23 g | 8%                  |
| Dietary Fiber 1 g       | 4%                  |
| Sugars 2 g              |                     |
| Other Carbohydrate 0    |                     |
| Destain 2 a             |                     |

Protein 2 g

**Ingredients:** Whole Grain Rice, Rice, Sugar, Salt, Molasses. Vitamin E (Mixed Tocopherols) and BHT Added to Preserve Freshness. Vitamins and Minerals...