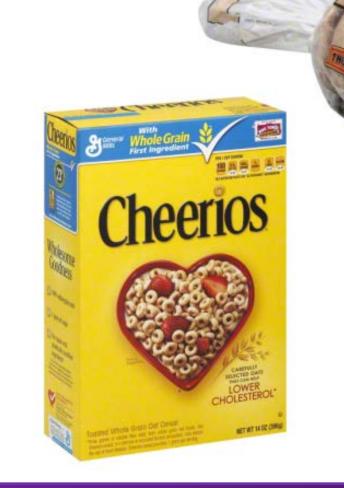

## Whole grain is the first ingredient listed (or second after water)

The product includes a FDA approved health claim