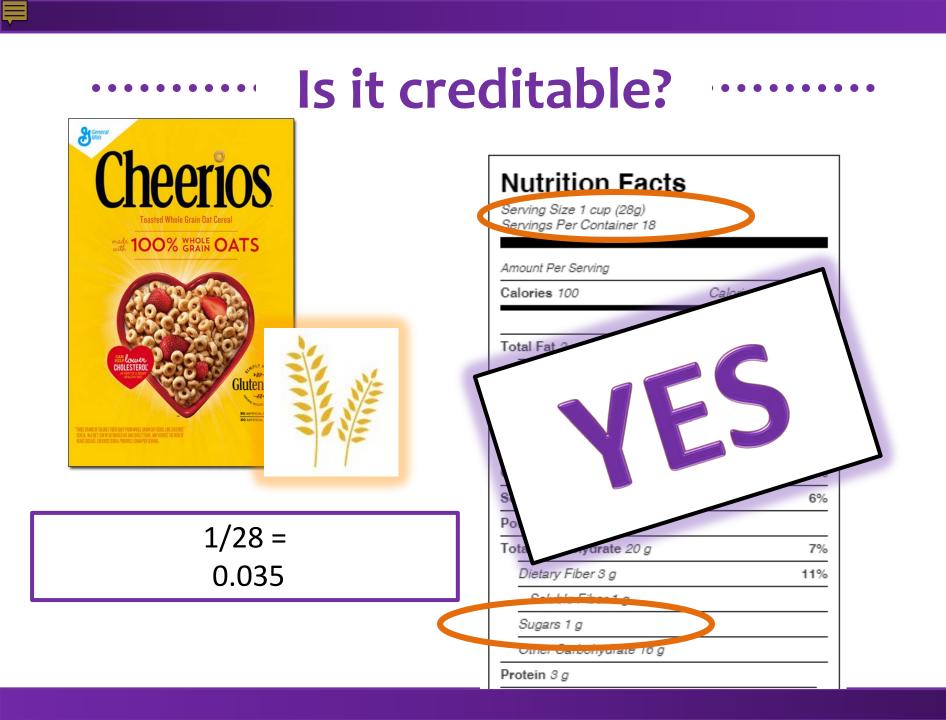

### ······ Is it creditable? ·····

| Nutrition Facts                                       |                            |  |  |  |  |  |  |
|-------------------------------------------------------|----------------------------|--|--|--|--|--|--|
| Serving Size 1 cup (28g)<br>Servings Per Container 18 |                            |  |  |  |  |  |  |
|                                                       |                            |  |  |  |  |  |  |
| Amount Per Serving                                    |                            |  |  |  |  |  |  |
| Calories 100                                          | Calories from Fat 15       |  |  |  |  |  |  |
|                                                       | % Daily Value <sup>x</sup> |  |  |  |  |  |  |
| Total Fat 2 g                                         | 3%                         |  |  |  |  |  |  |
| Saturated Fat 0.5 g                                   | 3%                         |  |  |  |  |  |  |
| Trans Fat 0 g                                         |                            |  |  |  |  |  |  |
| Polyunsaturated Fat 0.5 g                             |                            |  |  |  |  |  |  |
| Monounsaturated Fat 0.5 g                             |                            |  |  |  |  |  |  |
| Cholesterol 0 mg                                      | 0%                         |  |  |  |  |  |  |
| Sodium 140 mg                                         | 6%                         |  |  |  |  |  |  |
| Potassium 180 mg                                      |                            |  |  |  |  |  |  |
| Total Carbohydrate 20 g                               | 7%                         |  |  |  |  |  |  |
| Dietary Fiber 3 g 11%                                 |                            |  |  |  |  |  |  |
| Caluble Etheral a                                     |                            |  |  |  |  |  |  |
| Sugars 1 g                                            |                            |  |  |  |  |  |  |
| Other Oarbonyurate 10 g                               |                            |  |  |  |  |  |  |
| Protein 3 g                                           |                            |  |  |  |  |  |  |

### ..... Is It Creditable? .....

- 1. Find serving size in grams and the grams of sugars
- 2. Divide *sugars* by *serving size (in grams)*
- 3. If the answer is:

Equal to or less than 0.21 – Creditable

Greater than 0.21 – Not Creditable