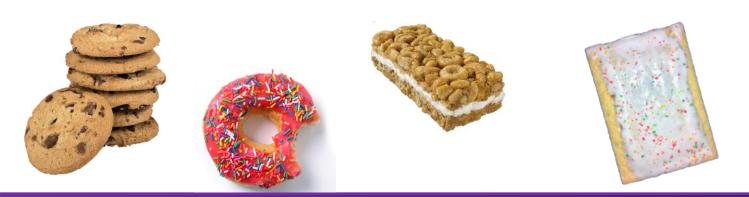

er,

DIW

10

- What is a *grain-based dessert*?
  - Cakes/ Cookies/ Sweet Pies/
     Fruit Turnovers/ Brownies
  - Doughnuts/ Sweet Rolls
  - Toaster Pastries/ Granola Bars/ Cereal Bars
  - Graham Crackers/Animal Crackers

 Grain-based desserts are no longer creditable for any meal or snack