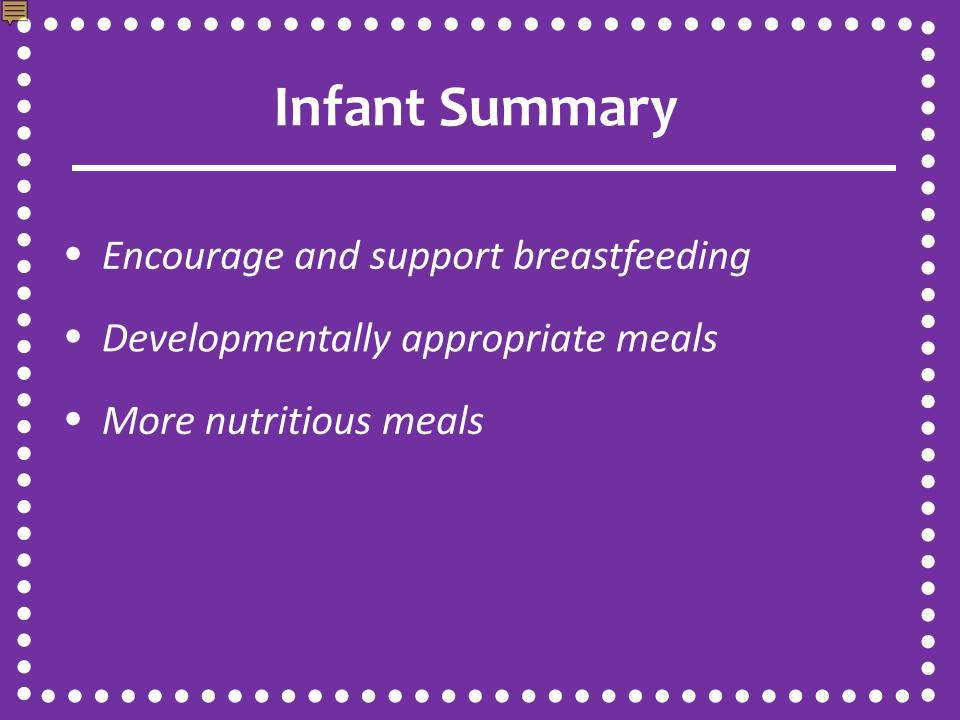

..... Ready

- □ Sit in a high chair with good head control
- Opens his/her mouth for food
- Can move food from a spoon into throat



 Doubled birth weight and weighs about 13 pounds or more

### **Discussion**

How do you communicate and implement new foods with parents of an infant that is developmentally ready to start solids?



### Infant Fruits, Vegetables & Grains

• Vegetable or fruit required

at snack

- No Juice
- Ready-to-eat cereals\* at snack





### ..... Infant Meat/Meat ...... Alternate

### Allows:

- Cheese
- Cottage cheese
- Yogurt\*
- Whole eggs





### Not allowed: Cheese food or cheese spreads

### ····· Infant Meals and Snacks

### <u>Meals</u>

- BM/IFIF
- IFIC and/or MMA
  - Vegetable and/or fruit

### **Snacks**

- BM/IFIF
- Vegetable and/or fruit
  - Grains



### ······ Additional Change

A parent may now only provide <u>ONE</u> component of the meal pattern





### BEST PRACTICES

### ········ Best Practices ·······

• Infants:

- Support breastfeeding

- Vegetables/Fruit:
  - Serve a *vegetable or fruit for snack daily*
  - Serve a variety of fruits and choose whole fruits
  - Provide at least one serving per week of
    - Dark green vegetables
    - Red/orange vegetables
    - Beans and peas (legumes)
    - Starchy vegetables
    - Other vegetables



### **Best Practices**

- Grains:
  - Serve whole grain-rich twice per day
- Meat/ Meat Alternate:
  - Serve only *lean meats, nuts, legumes*
  - Limit processed meats to once/week
  - Serve only *natural, low-fat/ reduced fat cheeses*



### **Best Practices**



### • Limit pre-fried food