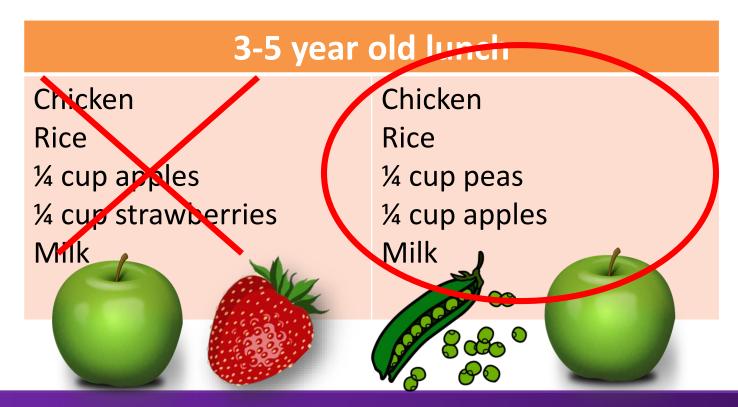

## •••••• Vegetables and Fruits ••••••

- Separate vegetable and fruit components
- At least one vegetable is required at lunch/dinner
- Two fruits at lunch/dinner no longer creditable

### ······ Vegetables and Fruits ······

 Option to serve two different vegetables at lunch or supper