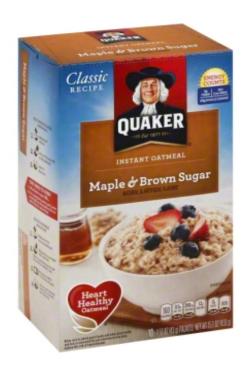

### ····· Cereal Sugar Limits ······

Nutrition Facts

| Serving Size 1 packet (43g)<br>Servings Per Container 10 |                      |  |  |  |  |
|----------------------------------------------------------|----------------------|--|--|--|--|
| Amount Per Serving                                       |                      |  |  |  |  |
| Calories 160                                             | Calories from Fat 20 |  |  |  |  |
|                                                          | % Daily Value*       |  |  |  |  |
| Total Fat 2 g                                            | 3%                   |  |  |  |  |
| Saturated Fat 0 g                                        | 0%                   |  |  |  |  |
| Trans Fat 0 g                                            |                      |  |  |  |  |
| Polyunsaturated Fat 0.5 g                                |                      |  |  |  |  |
| Monounsaturated Fat 1 g                                  |                      |  |  |  |  |
| Cholesterol 0 mg                                         | 0%                   |  |  |  |  |
| Sodium 260 mg                                            | 11%                  |  |  |  |  |
| Total Carbohydrate 32 g                                  | 11%                  |  |  |  |  |
| Dietary Fiber 3 g                                        | 11%                  |  |  |  |  |
| Soluble Fiber 1 g                                        |                      |  |  |  |  |
| Sugars 13 g                                              |                      |  |  |  |  |
| Protein 4 g                                              |                      |  |  |  |  |

**Ingredients:** Whole Grain Rolled Oats (With Oat Bran), Sugar, Salt, Brown Sugar Flavor Blend (Natural Flavors, Non-Fat Milk, Carob Powder, Salt), Calcium Carbonate (A Source Of Calcium), Natural Flavors, Guar Gum, Caramel Color, Niacinamide\*, Vitamin A Palmitate, Reduced Iron, Pyridoxine Hydrochloride\*, Riboflavin\*, Thiamin Mononitrate\*, Folic Acid\*. \*One Of The B Vitamins. Contains Milk Ingredients.