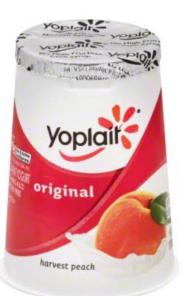

## 

 Yogurt must contain *no more than 23 grams* of sugar per 6 ounces

Peach Yogurt (6 oz)

| Nutrition Facts                                            |                      |
|------------------------------------------------------------|----------------------|
| Serving Size 1 Container (6oz)<br>Servings Per Container 1 |                      |
| Amount Per Serving                                         |                      |
| Calories 150                                               | Calories from Fat 15 |
|                                                            | % Daily Value*       |
| Total Fat 2 g                                              | 3%                   |
| Saturated Fat 1 g                                          | 5%                   |
| Trans Fat 0 g                                              |                      |
| Cholesterol 10 mg                                          | 3%                   |
| Sodium 95 mg                                               | 4%                   |
| Potassium 0 mg                                             |                      |
| Total Carbohydrate 25 g                                    | 8%                   |
| Distor Film U.g.                                           | 0%                   |
| Sugars 18 g                                                |                      |
| Protein 6 g                                                |                      |

18 grams of sugar 6 oz serving