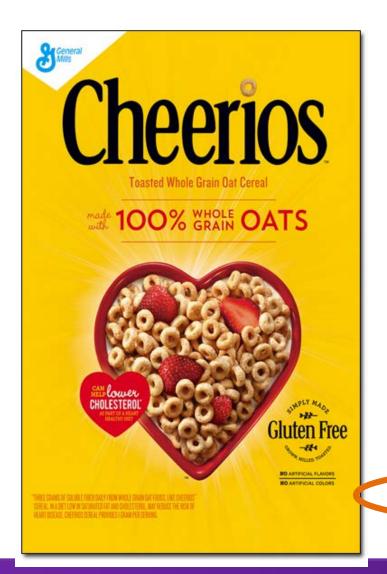

### • Can they still be served? Yes (Extra Only)

- Breakfast cereal nutrient requirement
  - -No more than 6 grams of sugar per dry ounce
  - Includes: ready-to-eat, instant and regular hot cereals

### ..... Is It Creditable? .....

- 1. Find serving size in grams and the grams of sugars
- 2. Divide *sugars* by *serving size (in grams)*
- 3. If the answer is:

Equal to or less than 0.21 – Creditable

Greater than 0.21 – Not Creditable

### ······ Cereal Sugar Limits ······

| NUTRITION                                                  | -a                 | CTS                        |
|------------------------------------------------------------|--------------------|----------------------------|
| Serving Size 1 ¼ cup (33g)<br>Servings Per Container abour | + 10               |                            |
| Servings Per Container abou                                | 10                 |                            |
| Amount Per Serving                                         | Berry<br>Berry Kix | with ¾<br>cup skim<br>milk |
| Calories                                                   | 120                | 160                        |
| Calories from Fat                                          | 15                 | 15                         |
|                                                            | % Dai              | ly Value**                 |
| Total Fat 1.5g*                                            | 2%                 | 2%                         |
| Saturated Fat 0g                                           | 0%                 | 0%                         |
| Trans Fat 0g                                               |                    |                            |
| Polyunsaturated Fat 0.5g                                   |                    |                            |
| Monounsaturated Fat 0.5g                                   |                    |                            |
| Cholesterol Omg                                            | 0%                 | 1%                         |
| Sodium 170mg                                               | 7%                 | 10%                        |
| Potassium 70mg                                             | 2%                 | 8%                         |
| Total Carbohydrate 28g                                     | 9%                 | 11%                        |
| Dietary Fiber 2g                                           | 7%                 | 7%                         |
| Sugars 7g                                                  |                    |                            |
| Other Carbohydrate 19g                                     |                    |                            |
| Protein 2g                                                 |                    |                            |
|                                                            |                    |                            |

**Ingredients:** Whole Grain Corn, Corn Meal, Sugar, Canola Oil, Salt, Brown Sugar Syrup, Tricalcium Phosphate, Vegetable and Fruit Juice Color, Trisodium Phosphate, Citric Acid, Natural Flavor. Vitamin E Added to Preserve Freshness.