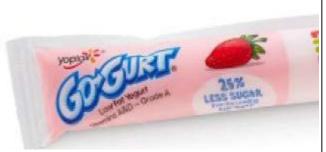

## 

 Yogurt must contain *no more than 23 grams* of sugar per 6 ounces

Peach Yogurt (6 oz)

| Nutrition Facts                                            |                      |
|------------------------------------------------------------|----------------------|
| Serving Size 1 Container (6oz)<br>Servings Per Container 1 |                      |
| Amount Per Serving                                         |                      |
| Calories 150                                               | Calories from Fat 15 |
|                                                            | % Daily Value*       |
| Total Fat 2 g                                              | 3%                   |
| Saturated Fat 1 g                                          | 5%                   |
| Trans Fat 0 g                                              |                      |
| Cholesterol 10 mg                                          | 3%                   |
| Sodium 95 mg                                               | 4%                   |
| Potassium 0 mg                                             |                      |
| Total Carbohydrate 25 g                                    | 8%                   |
| Distor Film U.g.                                           | 0%                   |
| Sugars 18 g                                                |                      |
| Protein 6 g                                                |                      |

18 grams of sugar 6 oz serving