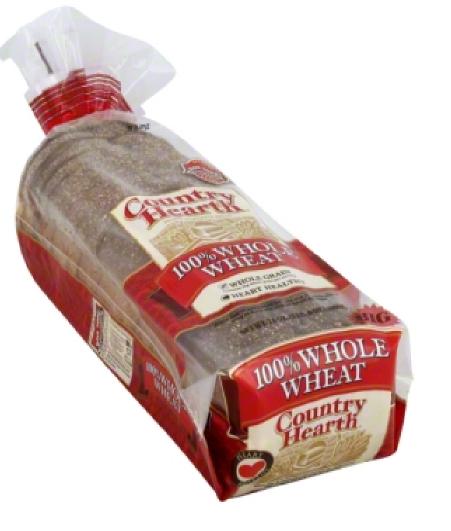

## Whole Grain-Rich .....

- Whole-wheat flour
- Oatmeal
- Brown Rice
- Quinoa
- Wild Rice

- Whole-wheat bread
- Whole-grain cereal
- Whole-wheat pasta
- Whole-grain crackers

## Whole grain is the first ingredient listed (or second after water)

The product includes a FDA approved health claim