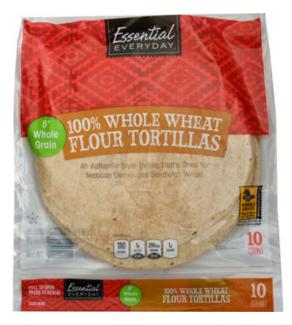

## Whole Grain-Rich .....

- Whole-wheat flour
- Oatmeal
- Brown Rice
- Quinoa
- Wild Rice

- Whole-wheat bread
- Whole-grain cereal
- Whole-wheat pasta
- Whole-grain crackers

## Whole grain is the first ingredient listed (or second after water)

The product includes a FDA approved health claim