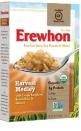

Ingredients: Whole Grain Oats\*, Cane Sugar\*, Sunflower Oil\*, Rice\*, Whole Grain Quinoa\*, Whole Grain Spelt\*, Kamut Brand Khorasan Wheat\*, Molasses\*, Sea Salt, Cinnamon\*, Natural Flavor\*. Vitamin E (Mixed Tocopherols) Added to Preserve Freshness.\*Organic.

Not WGR<sup>C</sup> fortified & does not follow the Rule of Three. Rice is not a creditable grain, unless it is brown rice or enriched rice. Packaging alone does not qualify this product as WGR, however, proper documentation from the manufacturer may state otherwise.