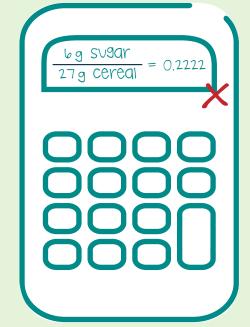

2) Divide the total sugars by the serving size in grams.

If the answer is equal to or less than 0.212, then the cereal is within the required sugar limit and may be creditable in CACFP.

GRAMS OF SUGAR PER SERVING if... = < 0.212
GRAMS OF CEREAL PER SERVING it is creditable

| DOR      |
|----------|
| EXPLORER |

ving \$ ze % cup (27g) ervings \$ er Container about 19

| Amount<br>Per Serving     | Dora the<br>Explorer |
|---------------------------|----------------------|
| Calories                  | 100                  |
| Total<br>Carbohydrate 23g | 8%                   |
| Dietary Fiber 3g          | 11%                  |
| Sugars 6g                 |                      |
| Other Carbohydrate 14g    |                      |