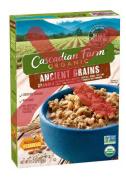

Ingredients: Whole Grain Oats\*, Cane Sugar\*, Sunflower Oil\*, Rice\*, Whole Grain Quinoa\*, Whole Grain Spelt\*, Kamut Brand Khorasan Wheat\*, Molasses\*, Sea Salt, Cinnamon\*, Natural Flavor\*. Vitamin E (Mixed Tocopherols) Added to Preserve Freshness.\*Organic.

Not WGR<sup>C</sup> fortified & does not follow the Rule of Three. Rice is not a creditable grain, unless it is brown rice or enriched rice. Packaging alone does not qualify this product as WGR, however, proper documentation from the manufacturer may state otherwise.