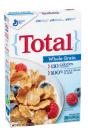

## What about cereal?

WGR

If a ready-to-eat breakfast cereal has a whole grain as the first ingredient (or second after water), and it is fortified, it also meets the whole grain-rich criteria.

Grain #1

**INGREDIENTS:** Whole Grain Oats, Corn Starch, Sugar, Salt, Tripotassium Phosphate. Vitamin E (Mixed Tocopherols) Added to Preserve Freshness.

VITAMINS AND MINERALS: Calcium Carbonate, Iron and Zinc (Mineral Nutrients), Vitamin (Sodium Ascorbate), a B Vitamin (Niacinamide), Vitamin B6 (Pyridoxine Hydrochloride), Vitamin A (Palmitate), Vitamin B1 (Thiamin Mononitrate), a B Vitamin (Solic Acid), Vitamin B12, Vitamin D3.