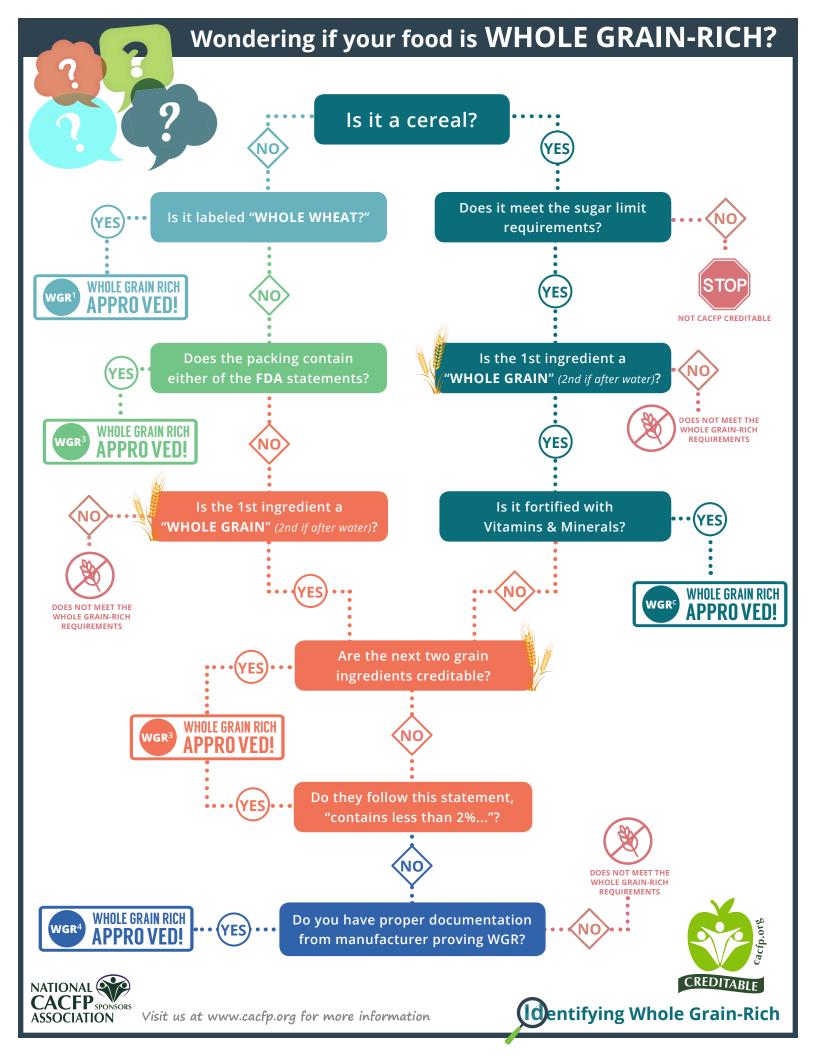

# Identifying Whole Grain-Rich

## Is as easy as One... Two... Three...

### One...

#### Food is labeled as Whole Wheat.

Grain products specifically labeled "Whole Wheat" on the package are considered whole grain-rich. Products listing whole grain, multi-grain or made with whole wheat do not meet this criteria.

## **TWO...** Rule of Three

A whole grain is listed as the first ingredient (or the second after water) and the next two **grain** ingredients are creditable which include whole grains, enriched grains, bran, and germ. Otherwise known as the rule of three.

### **Exception to the Rule of Three**

If second and/or third grain ingredient follows this statement: "contains less than 2% of each of the following...", as long as the first ingredient is a whole grain, this product is creditable as WGR.

## Three... FDA Statement

One of the following FDA statements are included on the labeling:

"Diets rich in whole grain foods and other plant foods and low in total fat, saturated fat, and cholesterol may reduce the risk of heart disease and some cancers."

"Diets rich in whole grain foods and other plant foods, and low in saturated fat and cholesterol, may help reduce the risk of heart disease."

### Alternative option... Manufacturer or Standardized Recipe

Although most whole grain-rich products fit within the above three categories, some may need proper additional documentation to demonstrate that whole grains are the primary grain ingredient by weight.