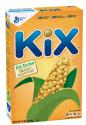

### **WGR**<sup>C</sup> | Cereal 1st grain ingredient must be whole grain and cereal is fortified with Vitamins & Minerals.

Ingredients: Whole Grain Corn, Corn Meal, Sugar, Corn Starch, Salt, Baking Soda. Vitamin E (Mixed Tocopherols) Added to Preserve Freshness.

#### **Vitamins and Minerals:**

Calcium Carbonate, Iron and Zinc (Mineral Nutrients), Vitamin C (Sodium Ascorbate), a B Vitamin (Niacinamide), Vitamin B1 (Thiamin Mononitrate), Vitamin B6 (Pyridoxine Hydrochloride), Vitamin A (Palmitate), Vitamin B2 (Riboflavin), a B Vitamin (Folic Acid), Vitamin B12, Vitamin D3.