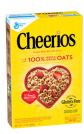

## What about cereal?

WGR

If a ready-to-eat breakfast cereal has a whole grain as the first ingredient (or second after water), and it is fortified, it also meets the whole grain-rich criteria.

Grain #1

**INGREDIENTS:** Whole Grain Oats, Corn Starch, Sugar, Salt, Tripotassium Phosphate. Vitamin E (Mixed Tocopherols) Added to Preserve Freshness.

VITAMINS AND MINERALS: Calcium Carbonate, Iron and Zinc (Mineral Nutrients), Vitamin (Sodium Ascorbate), a B Vitamin (Niacinamide), Vitamin B6 (Pyridoxine Hydrochloride), Vitamin A (Palmitate), Vitamin B1 (Thiamin Mononitrate), a B Vitamin (Solic Acid), Vitamin B12, Vitamin D3.