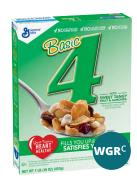

Ingredients: Whole Grain Wheat, Corn Meal, Sugar, Raisins, Rice Flour, Almond Pieces, Brown Sugar Syrup, Whole Grain Oats, Salt, Glycerin, Dried Cranberries, Palm Kernel Oil, Corn Syrup, Brown Sugar, Barley Malt Extract, Dextrose, Honey, Color (Caramel Color, and Annatto Extract), Cinnamon, Soy Lecithin, Baking Soda, Natural Flavor. Vitamin E (Mixed Tocopherols) Added to Preserve Freshness.

Vitamins and Minerals: Calcium Carbonate, Zinc and Iron (Mineral Nutrients), Vitamin C(Sodium Ascorbate), a B Vitamin (Niacinamide), Vitamin B6(Pyridoxine Hydrochloride), Vitamin B2(Riboflavin), Vitamin B1(Thiamin Mononitrate), Vitamin A (Palmitate), a B Vitamin(Folic Acid), Vitamin B12,