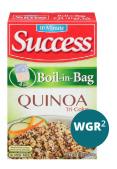

### **WGR**<sup>2</sup> | **Rule of Three** 1st grain ingredient must be whole grain, followed by 2nd & 3rd creditable grains.

Ingredients: White Quinoa, Red Quinoa, Black Quinoa 3

**Ingredients:** Whole Grain Durum Wheat Flour.1