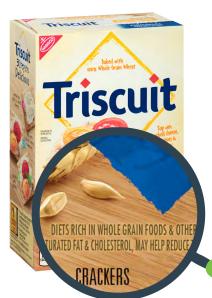

## Three... FDA Statement

One of the following FDA statements are included on the labeling:

"Diets rich in whole grain foods and other plant foods and low in total fat, saturated fat, and cholesterol may reduce the risk of heart disease and some cancers."

"Diets rich in whole grain foods and other plant foods, and low in saturated fat and cholesterol, may help reduce the risk of heart disease."