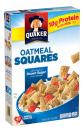

## What about cereal?

WGR

If a ready-to-eat breakfast cereal has a whole grain as the first ingredient (or second after water), and it is fortified, it also meets the whole grain-rich criteria.

Grain #1

**INGREDIENTS:** Whole Grain Oats, Corn Starch, Sugar, Salt, Tripotassium Phosphate. Vitamin E (Mixed Tocopherols) Added to Preserve Freshness.

VITAMINS AND MINERALS: Calcium Carbonate, Iron and Zinc (Mineral Nutrients), Vitamin (Sodium Ascorbate), a B Vitamin (Niacinamide), Vitamin B6 (Pyridoxine Hydrochloride), Vitamin A (Palmitate), Vitamin B1 (Thiamin Mononitrate), a B Vitamin (Solic Acid), Vitamin B12, Vitamin D3.

#### **Fortified**

### Don't forget...

Not only does a ready-to-eat breakfast cereal have to meet the above criteria but it also has to meet the sugar limits in order to be creditable in the first place. Check out NCA's Sugar Limit handout for more information available at cacfp.org.