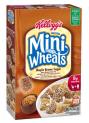

# Whole Grain-Rich Approved Cereals These Also Meet the Sugar Limit Requirements.

Ingredients: Whole Grain Wheat, Corn Meal, Sugar, Raisins, Rice Flour, Almond Pieces, Brown Sugar Syrup, Whole Grain Oats, Salt, Glycerin, Dried Cranberries, Palm Kernel Oil, Corn Syrup, Brown Sugar, Barley Malt Extract, Dextrose, Honey, Color (Caramel Color, and Annatto Extract), Cinnamon, Soy Lecithin, Baking Soda, Natural Flavor. Vitamin E (Mixed Tocopherols) Added to Preserve Freshness.

Vitamins and Minerals: Calcium Carbonate, Zinc and Iron (Mineral Nutrients), Vitamin C(Sodium Ascorbate), a B Vitamin (Niacinamide), Vitamin B6(Pyridoxine Hydrochloride), Vitamin B2(Riboflavin), Vitamin B1(Thiamin Mononitrate), Vitamin A (Palmitate), a B Vitamin(Folic Acid), Vitamin B12,