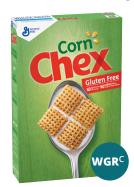

### **WGR**<sup>C</sup> | Cereal 1st grain ingredient must be whole grain and cereal is fortified with Vitamins & Minerals.

Ingredients: Whole Grain Corn, Corn Meal, Sugar, Corn Starch, Salt, Baking Soda. Vitamin E (Mixed Tocopherols) Added to Preserve Freshness.

#### **Vitamins and Minerals:**

Calcium Carbonate, Iron and Zinc (Mineral Nutrients), Vitamin C (Sodium Ascorbate), a B Vitamin (Niacinamide), Vitamin B1 (Thiamin Mononitrate), Vitamin B6 (Pyridoxine Hydrochloride), Vitamin A (Palmitate), Vitamin B2 (Riboflavin), a B Vitamin (Folic Acid), Vitamin B12, Vitamin D3.