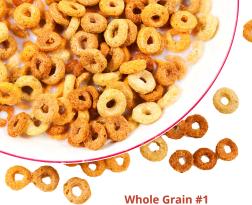

## What about cereal?

WGR

If a ready-to-eat breakfast cereal has a whole grain as the first ingredient (or second after water), and it is fortified, it also meets the whole grain-rich criteria.

Grain #1

**INGREDIENTS:** Whole Grain Oats, Corn Starch, Sugar, Salt, Tripotassium Phosphate. Vitamin E (Mixed Tocopherols) Added to Preserve Freshness.