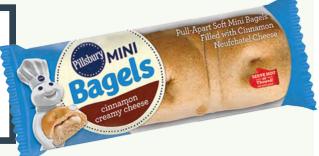

Whole Grain #1

**2nd Grain Ingredient** 

**INGREDIENTS:** Whole Wheat Flour, Water, Enriched Flour (wheat flour, malted barley flour, niacin, iron, thiamin mononitrate, riboflavin, folic acid), Neufchatel Cheese (milk, cream, cheese culture, salt, carob bean gum), Sugar, Maltodextrin, Soybean Oil. Contains 2% or less of: Nonfat Milk, Yeast, Salt, Cinnamon, Modified Corn Starch, Corn Starch, Cream of Tartar, Methylcellulose.

**CONTAINS WHEAT** 

3rd Grain Ingredient Statement