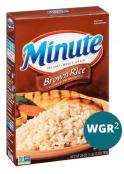

### **WGR**<sup>2</sup> | **Rule of Three** 1st grain ingredient must be whole grain, followed by 2nd & 3rd creditable grains.

Ingredients: White Quinoa, Red Quinoa, Black Quinoa 3

**Ingredients:** Whole Grain Durum Wheat Flour.1

Ingredients: Precooked Parboiled Whole Grain Brown Rice (Long Grain).1

Ingredients: Whole Grain Wheat Flour, Canola Oil, Sugar, Cornstarch, Malt Syrup (From Corn and Barley), Salt, Refiner's Syrup, Leavening (Calcium Phosphate and Baking Soda). BHT Added to Packaging Material to Preserve Freshness.