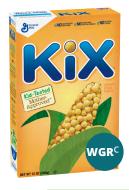

### **WGR**<sup>C</sup> | Cereal 1st grain ingredient must be whole grain and cereal is fortified with Vitamins & Minerals.

Ingredients: Whole Grain Corn, Corn Meal, Sugar, Corn Starch, Salt, Baking Soda. Vitamin E (Mixed Tocopherols) Added to Preserve Freshness.

#### **Vitamins and Minerals:**

Calcium Carbonate, Iron and Zinc (Mineral Nutrients), Vitamin C (Sodium Ascorbate), a B Vitamin (Niacinamide), Vitamin B1 (Thiamin Mononitrate), Vitamin B6 (Pyridoxine Hydrochloride), Vitamin A (Palmitate), Vitamin B2 (Riboflavin), a B Vitamin (Folic Acid), Vitamin B12, Vitamin D3.