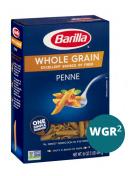

### **WGR**<sup>2</sup> | **Rule of Three** 1st grain ingredient must be whole grain, followed by 2nd & 3rd creditable grains.

Ingredients: White Quinoa, Red Quinoa, Black Quinoa 3

**Ingredients:** Whole Grain Durum Wheat Flour.1