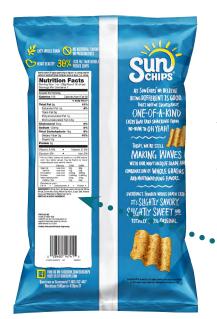

Whole Grain #1

**2nd Grain Ingredient** 

Whole Grain 100% WHOLE

**INGREDIENTS:** Whole Corn, Sunflower and/or Canola Oil, Whole Wheat, Brown Rice Flour, Whole Oat Flour, Sugar, Salt, Natural Flavor, and Maltodextrin (Made from Corn).

**CONTAINS A WHEAT INGREDIENT** 

**3rd Grain Ingredient** 