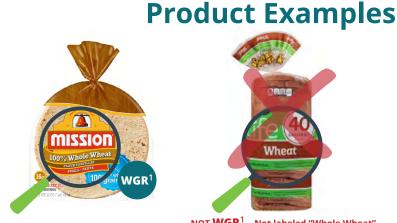

#### Food is labeled as Whole Wheat.

Grain products specifically labeled "Whole Wheat" on the package are considered whole grain-rich. Products listing whole grain, multi-grain or made with whole wheat do not meet this criteria.

### **WGR**<sup>1</sup> Food is labeled as "Whole Wheat"

NOT WGR1 - Not labeled "Whole Wheat"