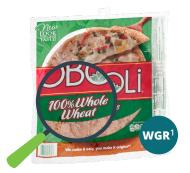

### **WGR**<sup>1</sup> Food is labeled as "Whole Wheat"

NOT WGR1 - Not labeled "Whole Wheat"