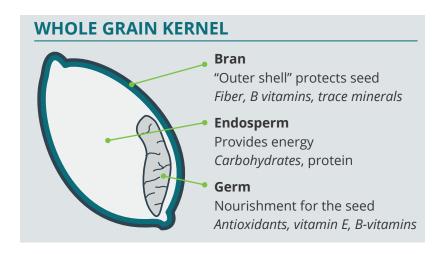

# **Grain Glossary**

**"BRAN"** is the seed husk or outer coating of cereal grains such as wheat, rye, and oats. The bran can be mechanically removed from the flour or meal by sifting or bolting.

"CREDITABLE GRAINS" represents all of the grain ingredients in a product that are creditable towards the grains component; they include whole-grains or enriched meal and/or flour.

"FLOUR" is the product derived by finely grinding and bolting (sifting) wheat or other grains. Flour may be made from all grains (wheat, rye, corn, etc.).

**"GERM"** is the vitamin-rich embryo of the grain kernel. The germ can be separated before milling for use as a cereal or food supplement.

"PRIMARY GRAIN INGREDIENT" is the first grain ingredient listed in the ingredient statement.

**"WHOLE-GRAIN"** contains all parts of the grain kernel which includes the bran, germ and endosperm.

"WHOLE GRAIN-RICH (WGR)" is the term designated by USDA Food and Nutrition Service (FNS) to indicate that the grain components in a product are at least 50 percent whole grain, with the remaining grains being enriched. This term only refers to FNS criteria for meeting the grain requirements for CACFP.