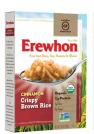

### **WGR**<sup>C</sup> | Cereal 1st grain ingredient must be whole grain and cereal is fortified with Vitamins & Minerals.

Ingredients: Whole Grain Corn, Corn Meal, Sugar, Corn Starch, Salt, Baking Soda. Vitamin E (Mixed Tocopherols) Added to Preserve Freshness.

#### **Vitamins and Minerals:**

Calcium Carbonate, Iron and Zinc (Mineral Nutrients), Vitamin C (Sodium Ascorbate), a B Vitamin (Niacinamide), Vitamin B1 (Thiamin Mononitrate), Vitamin B6 (Pyridoxine Hydrochloride), Vitamin A (Palmitate), Vitamin B2 (Riboflavin), a B Vitamin (Folic Acid), Vitamin B12, Vitamin D3.